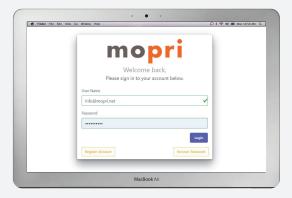

## How it works

Step 01: LOGIN

Step 03: PRINT

Step 02: **LOAD FUNDS** 

Step 04: VIEW DASHBOARD