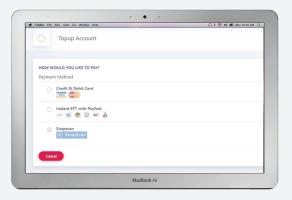

## How it works

Step 01: LOGIN

Step 03: PRINT

Step 02: **LOAD FUNDS** 

Step 04: VIEW DASHBOARD