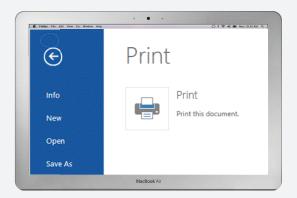

## How it works

Step 01: LOGIN

Step 03: PRINT

Step 02: **LOAD FUNDS** 

Step 04: VIEW DASHBOARD